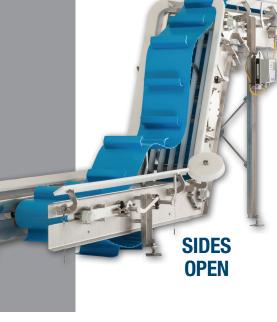

#### EASY CLEAN DESIGN

- Belt guides, rollers and sideboards are hinged for quick access
- Quick-release belt tensioner and lifters
- Carry-ways lift out without tools
- Belting has sealed edges to prevent contaminationEndless belt with welded splice
- Cantilevered frame configuration available for endless belt removal
- Belting has excellent chemical resistance to common sanitizers and detergents